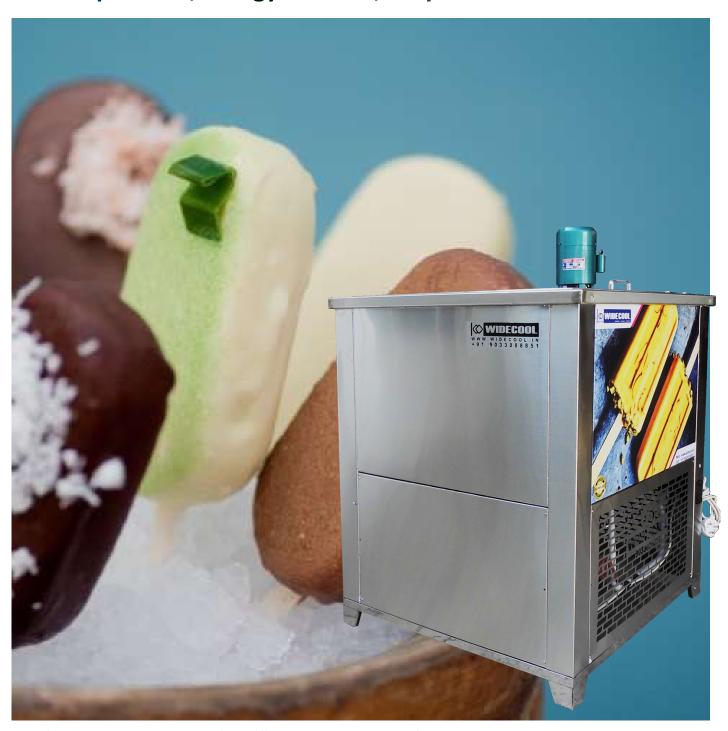

## Popsicle / Ice Candy / Kulfi Production Plant

High Quality Material, Advanced Engineering, Salient and Quick Operation, Energy Efficient, Easy to use and Maintain.

**Application:** Ice Candy ,Roll Cut Ice Cream Machine

**Temperature:** -26 to 30 Celsius

Freezing Time: Ice Cream Base - 20 to 30 minutes; Water based flavor freezing time

- 30 to 35 Minutes

WWW.WIDECOOL.IN
WWW.HIMALAYAREFRIGERATION.COM

Since the time of our inception, we have been in the field of manufacturing, supplying and exporting ICE CANDY MACHINE. With efficient electrical defrosting system and automatic temperature controls, these products have gained a high demand in the international market. High durability, easy installation and maintenance and resistance against corrosion are some of the main features of Ice Candy Machine.

It can be made customized by size and capacity to manual ,semi automatic or automatic mode as per requirement.

| POPSICLE / KULFI / ICE CANDY PRODUCTION PLANT |                               |           |           |           |            |            |          |
|-----------------------------------------------|-------------------------------|-----------|-----------|-----------|------------|------------|----------|
| Model No                                      | RCP100                        | RCP200    | RCP400    | RCP800    | RCP1000    | RCP1600    | RCP2000  |
| Capacity (Per Hour)                           | 100                           | 200       | 400       | 800       | 1000       | 1600       | 2000     |
| No of Mould                                   | 1                             | 2         | 4         | 8         | 10         | 16         | 20       |
| Body Dimension                                | 32 x 20 x                     | 32 x 32 x | 48 x 32 x | 90 x 32 x | 104 x 32 x | 130 x 32 x | 158 x 32 |
| (Inch) (L x B x H )                           | 36                            | 36        | 36        | 36        | 36         | 36         | x 36     |
| Agitator(Qty)                                 | 1                             |           |           |           | 2          |            |          |
| Compressor                                    | Embracco Emerson Copland Make |           |           |           |            |            |          |
| Refrigerant                                   | R404A                         |           |           |           |            |            |          |
| Construction material                         | SS 304 Grade                  |           |           |           |            |            |          |
| Power Consumption                             | 0.6                           | 0.9       | 2.2       | 3.1       | 4          | 5.4        | 8.6      |
| Power Supply                                  | 1 Ph                          | 1 Ph      | 1 Ph      | 1 Ph / 3  | 3 Ph       | 3 Ph       | 3 Ph     |
|                                               |                               |           |           | Ph        |            |            |          |

## **Distinguishing Features:**

- Body and Tank made of 304 Grade Stainless Steel for Lifetime Corrosion Resistance.
- Argon welded Tank for leak proof lifetime operation.
- Attractive and robust construction.
- Easy Control and Automatic temperature controller for Energy Efficient operation.
- Specially designed Condensing Unit for Silent working.